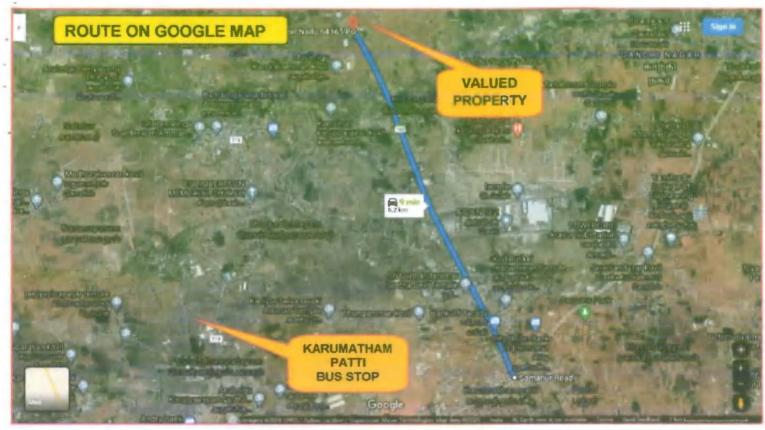

**Annexure B contains** 

- 1. Draft scheme of arrangement
- 2. Valuation Report from registered valuer.
- 3. Copy of the Report from the Audit Committee recommending the Draft Scheme, taking into consideration, inter alia, the Valuation Report.
- 4. Report from the Independent Directors committee recommending the draft Scheme.
- 5. Copy of the Fairness opinion by a SEBI Registered merchant banker on valuation of assets
- 6. Auditor's Certificate
- 7. Detailed Compliance Report as per the format specified in Annexure IV of SEBI Circular no. CFD/DIL3/CIR/2017/21 dated March 10, 2017 duly certified by the Company Secretary, Chief Financial Officer and the Managing Director, confirming compliance with various regulatory requirements specified for schemes of arrangement and all accounting standards