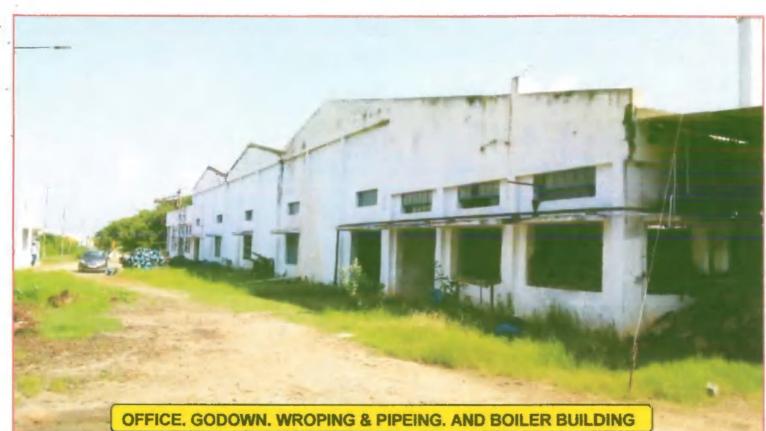

III 09-Jun-2017 Hoctare 2897500/ ġ 498/A3D 1172500/ Acre Dry Special Type - Ill 09-Jun-2017 Heclare 10 498/B1 1172500/ Acre 2897500/ Dry Special Type - III 09-Jun-2017 Hectare

Real

Webble Streeters

a a takazini...Ku, Nazile

Shery And Sena

Stry wat Port.

A WARK OUT

THERE'S HAVE

Section 644

Mar Marcal

11.10

an weeks the

-active and

Costates.

Visit Const.

. Padalah kari terbahar Bera

Apparenter Republikaren Erkantza

energy a species to

والمستعمل والمحافظ والمتعاد والمحافظ والمحافظ والمحافي والمحافي والمحافي والمحافي والمحافظ والم

and the state of the



•••••

÷ 1

÷ 1.

- 4 .

· . .



an in a start of a start back the start of a start of the s

and the second second second second second second second

....

Statistical Contraction Contraction (2011) 1990 (2011)



ərə.



PROPERTY ADDRESS: S.F.No.496A/1,498A/3C,498A/3D & 497/1, Patta No.202,736,367, Somanur to Annur road, Door No. 15A(2), Arukanniamman Nagar, Moppripalayam Village & Panchayat, Sulur Taluk, Coimbatore District.- 641 659.







PROPERTY ADDRESS: S.F.No.496A/1,498A/3C,498A/3D & 497/1, Patta No.202,736,367, Somanur to Annur road, Door No. 15A(2), Arukanniamman Nagar, Moppripalayam Village & Panchayat, Sulur Taluk, Coimbatore District.- 641 659. Latitude & Longitude : 11.158694, 77.153267







PROPERTY ADDRESS: S.F.No.496A/1,498A/3C,498A/3D & 497/1, Patta No.202,736,367, Somanur to Annur road, Door No. 15A(2), Arukanniamman Nagar, Moppripalayam Village & Panchayat, Sulur Taluk, Coimbatore District.- 641 659.

Latitude & Longitude : 11.158694, 77.153267



# GOVERNMENT OF TAMILNADU REGISTRAT