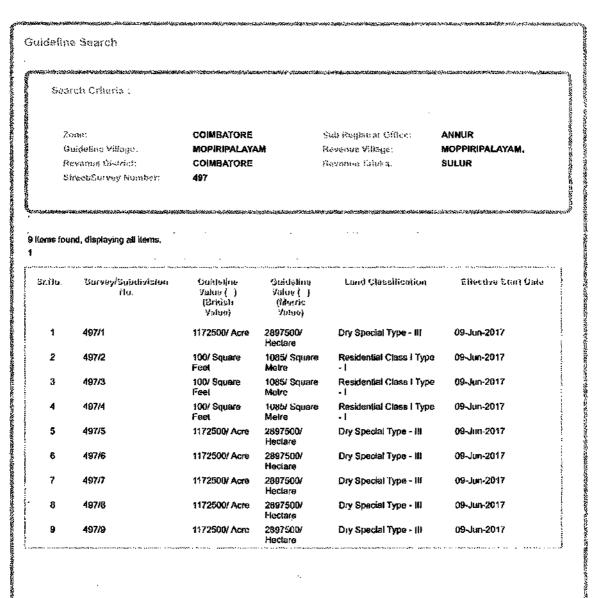

l Type - III 09-Jun-2017 Hoctare 2897500/ ġ 498/A3D 1172500/ Acre Dry Special Type - Ill 09-Jun-2017 Heclare 10 498/B1 1172500/ Acre 2897500/ Dry Special Type - III 09-Jun-2017 Hectare

Real

Webble Streeters

a a takazini...Ku, Nazile

Shery And Sena

Stry wat Port.

A WARK OUT

THERE'S HAVE

Section 644

Mar Marcal

11.10

an weeks the

-active and

Costates.

Visit Const.

. Padalah kari terbahar Bera

Apparenter Republikaren Erkantza

energy a species to

والمستعمل والمحافظ والمتعاد والمحافظ والمحافظ والمحافي والمحافي والمحافي والمحافي والمحافظ والم

and the state of the



•••••

÷ 1

÷ 1.

- 4 .

· . .



an in a start of a start back the start of a start of the s

and the second second second second second second second

....

Statistical Contraction Contraction (2011) 1990 (2011)



ərə.



PROPERTY ADDRESS: S.F.No.496A/1,498A/3C,498A/3D & 497/1, Patta No.202,736,367, Somanur to Annur road, Door No. 15A(2), Arukanniamman Nagar, Moppripalayam Village & Panchayat, Sulur Taluk, Coimbatore District.- 641 659.







PROPERTY ADDRESS: S.F.No.496A/1,498A/3C,498A/3D & 497/1, Patta No.202,736,367, Somanur to Annur road, Door No. 15A(2), Arukanniamman Nagar, Moppripalayam Village & Panchayat, Sulur Taluk, Coimbatore District.- 641 659. Latitude & Longitude : 11.158694, 77.153267







PROPERTY ADDRESS: S.F.No.496A/1,498A/3C,498A/3D & 497/1, Patta No.202,736,367, Somanur to Annur road, Door No. 15A(2), Arukanniamman Nagar, Moppripalayam Village & Panchayat, Sulur Taluk, Coimbatore District.- 641 659.

Latitude & Longitude : 11.158694, 77.153267



# GOVERNMENT OF TAMILNADU R